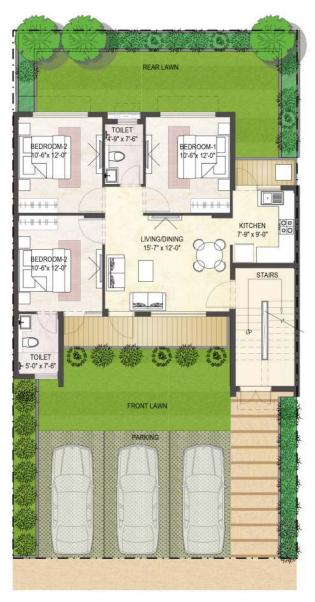

#### Floor Plan Ground Floor & Typical Floor

SALEABLE AREA :1080 sq.ft. PLOT SIZE = 260 sq.yd. (3BR+2T)

SALEABLE AREA :1080 sq.ft. PLOT SIZE = 260 sq.yd. (3BR+2T)