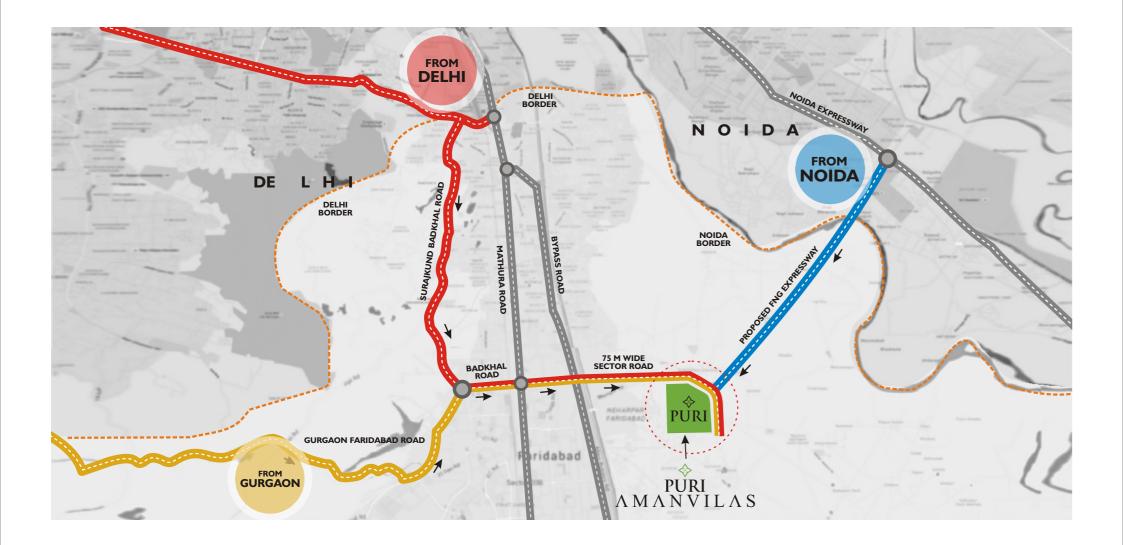

Gavender Floors

AT AMANVILAS, FARIDABAD

### Faridabad

#### At the epicentre of Delhi NCR



### **New Faridabad**

One of the most planned and fast developing areas in Delhi NCR



### Faridabad 2.0

What's driving this growth?

## Flourishing Faridabad



### The centre grants smart city status to Faridabad

#### ₹ 2600 Crores given to Faridabad for Smart City

- / Strong efforts to make Faridabad city slum-free
- / Robust solid waste management and storm water management system
- / Empowerment of the municipality to stop illegal construction, maintenance of parks, cleanliness of roads, etc.



# 2000 bed hospital under construction adjoining Amanvilas site



Healthcare

Haryana Chief Minister Sri. Manohar Lal laid the foundation stone for Amrita Institute of Medical Sciences & Research Centre (Amrita Hospital). This marked the beginning of construction of the state-of-the-ar