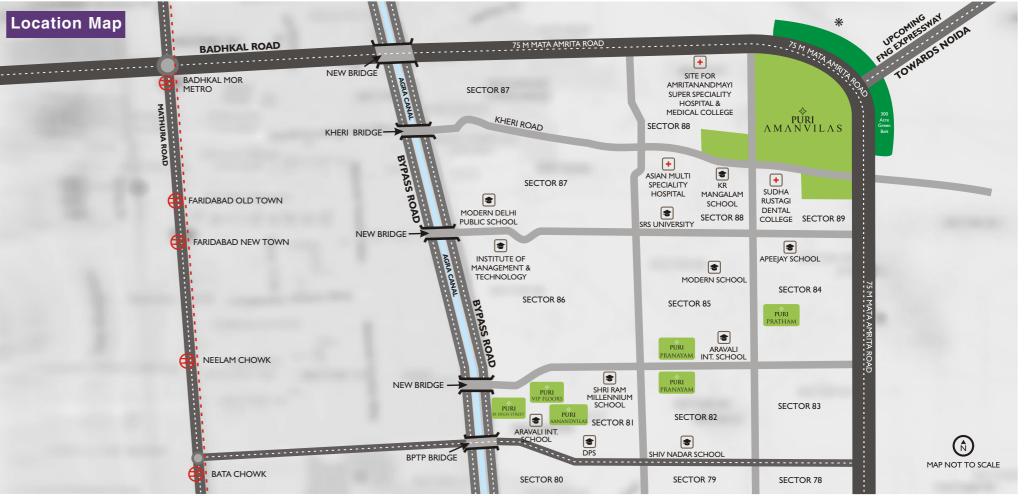

#### THE BEST LOCATION OF NEW FARIDABAD WITH READY INFRASTRUCTURE

75M ROAD AND SECTOR ROADS READY

STREET LIGHTS INSTALLED

STORM WATER DRAINAGE & SEWERAGE LAID