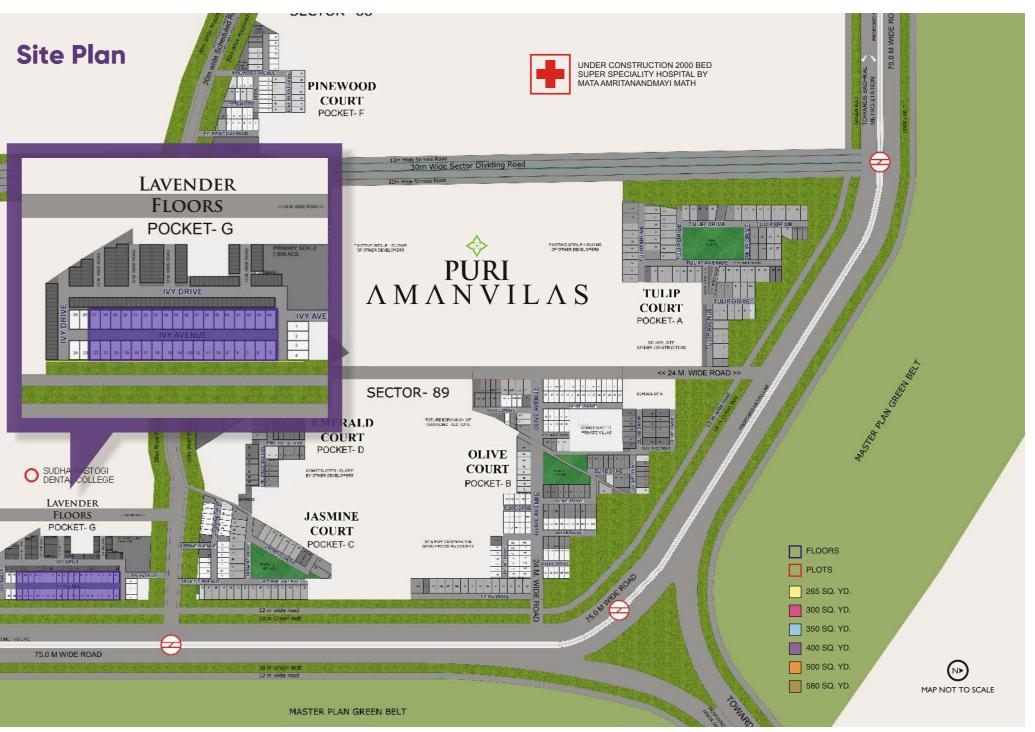

d plethora of daily conveniences, life at Amanvilas is as complete as it gets. With Amanvilas, your most prime address in Faridabad arrives.

#### Actual site image of Amanvilas

BROAD CONCRETE ROADS

#### THE BEST LOCATION OF NEW FARIDABAD WITH READY INFRASTRUCTURE



75M ROAD AND SECTOR ROADS READY



STREET LIGHTS INSTALLED



STORM WATER DRAINAGE & SEWERAGE LAID

#### Amanvilas: At the junction of growth & connectivity





### Introducing G+2 independent floors



AT AMANVILAS, FARIDABAD



Welcome to a close knit neighbourhood of like minded of like minded community living where everything you need is within reach.

#### Floor Plan Ground Floor & Typical Floor



SALEABLE AREA :1080 sq.ft. PLOT SIZE = 260 sq.yd. (3BR+2T)



SALEABLE AREA :1080 sq.ft. PLOT SIZE = 260 sq.yd. (3BR+2T)



#### **Specifications**

| AREAS                                    | FLOORS                          | WALLS                     | CEILING                   | DOORS                                                               | WINDOW/<br>GLAZING        |
|------------------------------------------|---------------------------------|---------------------------|---------------------------|---------------------------------------------------------------------|---------------------------|
| Living room /<br>Dining room /<br>Lounge | Virtrified Tiles                | Pleasing<br>Shades of OBD | Pleasing<br>Shades of OBD | Hardwood Door Frame<br>with Painted Flush<br>Door/Moulded Skin Door | Aluminium<br>Windows/UPVC |
| Master<br>Bedroom                        | Laminated<br>Wooden<br>Floori