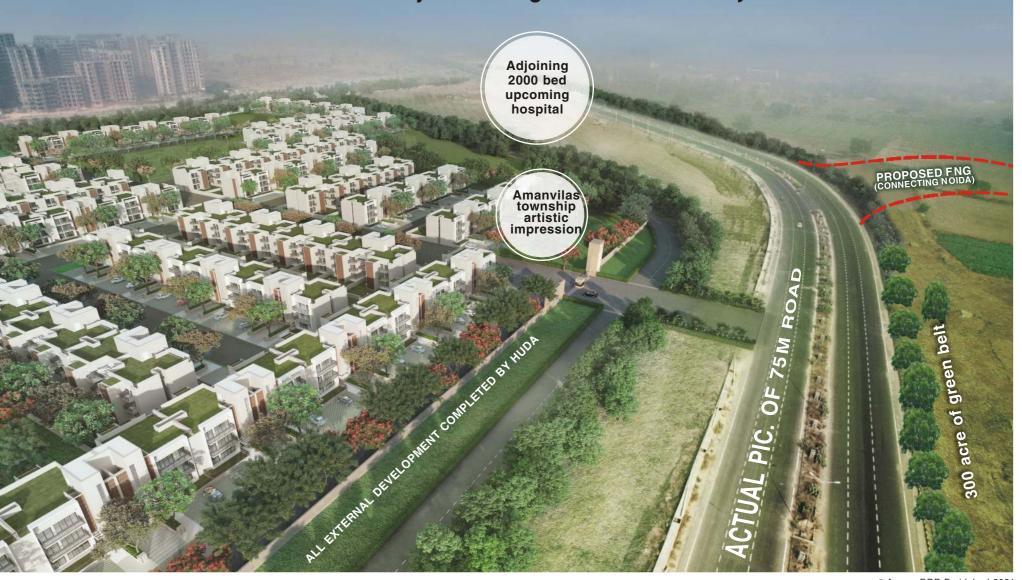

# 2000 bed hospital under construction adjoining Amanvilas site

Healthcare

Haryana Chief Minister Sri. Manohar Lal laid the foundation stone for Amrita Institute of Medical Sciences & Research Centre (Amrita Hospital). This marked the beginning of construction of the state-of-the-art healthcare facility spread across nearly 100 acre in sector 88, Faridabad. The hospital is being constructed by TATA Projects.

#### Actual site image of Amanvilas

BROAD CONCRETE ROADS

#### THE BEST LOCATION OF NEW FARIDABAD WITH READY INFRASTRUCTURE

75M ROAD AND SECTOR ROADS READY

STREET LIGHTS INSTALLED

STORM WATER DRAINAGE & SEWERAGE LAID

#### Amanvilas: At the junction of growth & connectivity