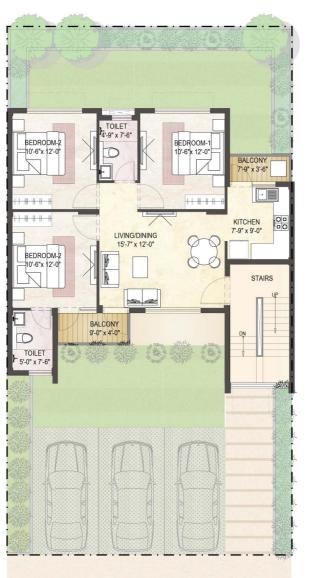

#### Floor Plan Ground Floor & Typical Floor

SALEABLE AREA :1080 sq.ft. PLOT SIZE = 260 sq.yd. (3BR+2T)

SALEABLE AREA :1080 sq.ft. PLOT SIZE = 260 sq.yd. (3BR+2T)

#### **Specifications**

| AREAS                                    | FLOORS                          | WALLS                     | CEILING                   | DOORS                                                               | WINDOW/<br>GLAZING        |
|------------------------------------------|---------------------------------|---------------------------|---------------------------|---------------------------------------------------------------------|---------------------------|
| Living room /<br>Dining room /<br>Lounge | Virtrified Tiles                | Pleasing<br>Shades of OBD | Pleasing<br>Shades of OBD | Hardwood Door Frame<br>with Painted Flush<br>Door/Moulded Skin Door | Aluminium<br>Windows/UPVC |
| Master<br>Bedroom                        | Laminated<br>Wooden<br>Flooring | Pleasing<br>Shades of OBD | Pleasing<br>Shades of OBD | Hardwood Door Frame<br>with Painted Flush<br>Door/Moulded Skin Door | Aluminium<br>Windows/UPVC |
| All<br>Bedrooms                          | Laminated<br>Wooden<br>Flooring | Pleasing<br>Shades of OBD | Pleasing<br>Shades of OBD | Hardwood Door Frame<br>with Painted Flush<br>Door/Moulded Skin Door | Aluminium<br>Windows/UPVC |
| Kitchen                                  | Ceramic Tiles                   | Pleasing<br>Shades of OBD | Pleasing<br>Shades of OBD | Hardwood Door Frame<br>with Painted Flush<br>Door/Moulded Skin Door | Aluminium<br>Windows/UPVC |
| Balconies                                | Ceramic Tiles                   | Weather<br>Proof paint    | Weather<br>Proof paint    | UPVC/Aluminium<br>Windows                                           | Aluminium<br>Windows/UPVC |
| Master toilet                            | Ceramic Tiles                   | Tiles and paint           | Pleasing<br>Shades of OBD | Hardwood Door Frame<br>with Painted Flush<br>Door/Moulded Skin Door | Aluminium<br>Windows/UPVC |
| Other toilets                            | Ceramic Tiles                   | Tiles and paint           | Pleasing<br>Shades of OBD | Hardwood Door Frame<br>with Painted Flush<br>Door/Moulded Skin Door | Aluminium<br>Windows/UPVC |
| S. Room /<br>Utility room                | Ceramic Tiles                   | Tiles and obd             | Pleasing<br>Shades of OBD | Hardwood Door Frame<br>with Painted Flush<br>Door/Moulded Skin Door | Aluminium<br>Windows/UPVC |